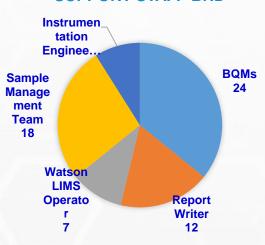

#### Scale and Range

- 54 LC-MS/MS machines
  - Insignia (31), Vedant (16) and Satyamev(07)
  - API 6500/5500/4000/4500/3200/3000/2000
  - Shimadzu 8060/8050/8040
  - Quattro Premier
- 2 ICP-OES
- Watson LIMS
- BSL-2 Laboratory

#### **Storage Capacity**



#### Plasma Sample:

- 41 Deep freezers of -80°C (1 M samples capacity) and 12
   Deep freezers of -20°C (0.15 M samples capacity)
- 01 Cold Room -20C (0.3 M samples capacity)



#### **IP Storage:**

- 6 Walking type stability chambers with overall capacity to store 74,000 Ltr for retention at room temperature
- 5 Humidity chambers with overall capacity of 4,200 Ltr
- 4 Pharmaceutical refrigerators having storage capacity of 11,350 Ltr at 2-8 °C

# **Bioanalytical Team**





#### **OPERATION TEAM-BRD**



#### **SUPPORT STAFF-BRD**



#### **QUALIFICATION - BRD EMPLOYEE**







- Phase- 1 molecule development /validation from Preclinical methods.
- Clinical trial samples (FIH) study support and reporting.
- Phase- 2/3 samples and analysis
- Exploratory support for Microsampling, DBS, rare matrix analysis (CSF, Skin)
- PPB and biomarker analysis.
- Specific analytical support for SFC, Oligonucleotide etc.
- · LIMS, report as per client specific requirement.
- Governance structure for science, process and quality oversight, steering committee for quarterly review of progress.





#### Supercritical fluid chromatography (SFC) coupled with MS/MS

- Supercritical fluid chromatography (SFC) is a form of normal phase chromatography that uses a supercritical fluid such as carbon dioxide as the mobile phase.
- Useful techniq