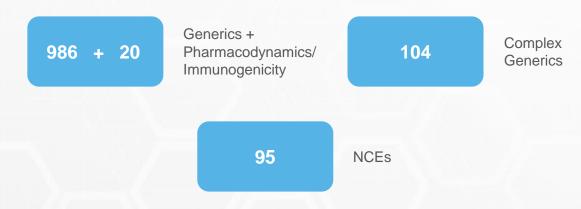

#### **Capabilities**

Total available Bioanalytical methods are more than 1205

### **Types of Methods**

- Capability to develop methods with lowest quantification level- up to 0.1 pg
- Methods developed for:
  - Endogenous molecules
  - Amino Acids (Multiple analysis in single injection)
  - Hormones
  - Steroids
  - Inhalation formulation
  - Elemental Bioanalysis (Other
  - matrix- Urine)
  - Immunogenicity
  - Large molecules/ECLIA/ELISA
  - Chiral and Liposomal
- Tissue distribution studies.