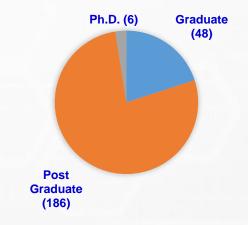

#### **QUALIFICATION - BRD EMPLOYEE**

- Phase- 1 molecule development /validation from Preclinical methods.
- Clinical trial samples (FIH) study support and reporting.
- Phase- 2/3 samples and analysis
- Exploratory support for Microsampling, DBS, rare matrix analysis (CSF, Skin)
- PPB and biomarker analysis.
- Specific analytical support for SFC, Oligonucleotide etc.
- · LIMS, report as per client specific requirement.
- Governance structure for science, process and quality oversight, steering committee for quarterly review of progress.