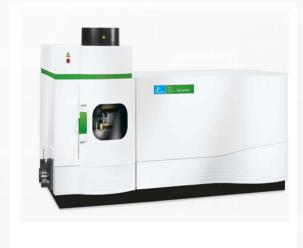

#### **Inductively Coupled Plasma Optical Emission spectroscopy (ICP-OES)**

- ICP-OES is an analytical technique used to determine how much of certain elements are in a sample. The ICP-OES principle uses the fact that atoms and ions can absorb energy to move electrons from the ground state to an excited state.
- Assay for following elements has been validated by ICP-OES and also conducted studies for regulatory submission.
  - Total iron and Transferrin Bound Iron (from Iron Sucrose)
  - Potassium (from Potassium Chloride)
  - Lithium (from Lithium Carbonate)
  - Magnesium (from Magnesium glycerophosphate)
  - Zinc (from Zinc Acetate)