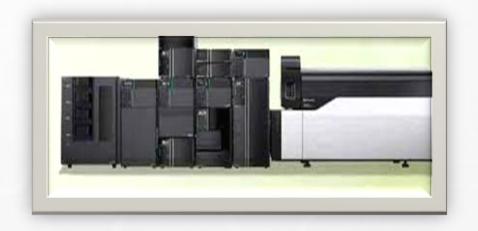

#### Scale and Range

- 54 LC-MS/MS machines
  - Insignia (31), Vedant (16) and Satyamev(07)
  - API 6500/5500/4000/4500/3200/3000/2000
  - Shimadzu 8060/8050/8040
  - Quattro Premier
- 2 ICP-OES
- Watson LIMS
- BSL-2 Laboratory