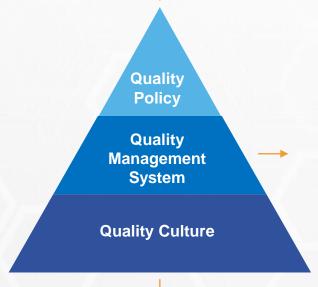

### **Quality Framework**

"Our management is committed to continuous improvement in the effectiveness of our Quality culture, to providing quality research solutions that meet sponsor and regulatory requirements and to protecting the rights, safety and well being of the study volunteers"

Balanced Score Cards (BSC) for augmenting corporate strategy

- Comprehensive system with more than 350 SOPs
- QC & QA monitoring
- Monthly Quality Review Meetings
- CAPA Management

Quantifiable
Performance Metrics for all departments

Individual KPI's & KRA's linked to BSC

Continuous process improvement

Focus on implementing policies & nurturing individual behavior to sustain our culture of quality