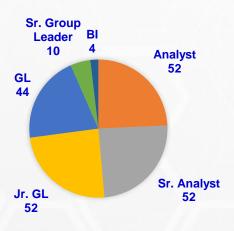

**



### Infrastructure





#### Scale and Range

- 54 LC-MS/MS machines
  - Insignia (31), Vedant (16) and Satyamev(07)
  - API 6500/5500/4000/4500/3200/3000/2000
  - Shimadzu 8060/8050/8040
  - Quattro Premier
- 2 ICP-OES
- Watson LIMS
- BSL-2 Laboratory

#### **Storage Capacity**



#### Plasma Sample:

- 41 Deep freezers of -80°C (1 M samples capacity) and 12
   Deep freezers of -20°C (0.15 M samples capacity)
- 01 Cold Room -20C (0.3 M samples capacity)



#### **IP Storage:**

- 6 Walking type stability chambers with overall capacity to store 74,000 Ltr for retention at room temperature
- 5 Humidity chambers with overall capacity of 4,200 Ltr
- 4 Pharmaceutical refrigerators having storage capacity of 11,350 Ltr at 2-8 °C

# **Bioanalytical Team**





#### **OPERATION TEAM-BRD**



#### **SUPPORT STAFF-BRD**



#### **QUALIFICATION - BRD EMPLOYEE**







- Phase- 1 molecule development /validation from Preclinical methods.
- Clinical trial samples (FIH) study support and reporting.
- Phase- 2/3 samples and analysis
- Exploratory support for Microsampling, DBS, rare matrix analysis (CSF, Skin)
- PPB and biomarker analysis.
- Specific analytical support for SFC, Oligonucleotide etc.
- · LIMS, report as per client specific requirement.
- Governance structure for science, process and quality oversight, steering committee for quarterly review of progress.





#### Supercritical fluid chromatography (SFC) coupled with MS/MS

- Supercritical fluid chromatography (SFC) is a form of normal phase chromatography that uses a supercritical fluid such as carbon dioxide as the